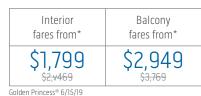

### Alaska Denali Explorer Cruisetour AA3

May - Sep 2019

10 night Vancouver, B.C. to Anchorage (Whittier)

| Interior                 | Balcony            |
|--------------------------|--------------------|
| fares from*              | fares from*        |
| \$1,399                  | \$2,399            |
| <sub>\$2,049</sub>       | <sub>\$3,349</sub> |
| Golden Princess® 6/15/19 |                    |