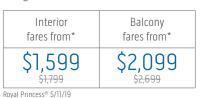

### Alaska Denali Explorer Cruisetour HA4

03

May — Sep 2019 11 night Vancouver, B.C. to Fairbanks

| Interior<br>fares from* | Balcony<br>fares from*        |
|-------------------------|-------------------------------|
| \$1,449                 | \$2,149<br><sub>\$2,999</sub> |
| Roval Princess® 5/25/19 |                               |