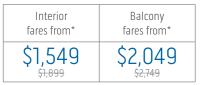

#### Alaska Denali Explorer Cruisetour UA5

# May — Sep 2019

12 night Vancouver, B.C. to Fairbanks

Royal Princess® 5/11/19 \*Taxes, Fees & Port Expenses of up to \$245 are additional.